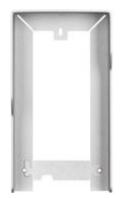

# 343051

bticino

Rainproof roof accessory for Linea 3000 (343071 – 343081 – 343091) entrance panel. Can be installed only in wall mounting installation. To be purchased separately.