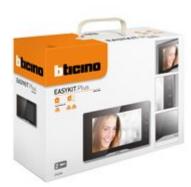

# 334254

Additional EASYKIT Plus handsfree 7" screen internal unit black finish mirror effect. Touch control commands for main functions. Wall mounting installation.

### Technical features

| Brand                 | BTicino            |
|-----------------------|--------------------|
| Rated voltage         | 30Vdc              |
| Rated power (W)       | 30W                |
| Dimensions            | 208 x 122 x 26.5mm |
| Height                | 122mm              |
| Lenght                | 208mm              |
| Depth                 | 26.5mm             |
| Calls                 | Up to 2            |
| Plant type            | EASYKIT            |
| insertion             | 2 Wires            |
| Cable cross section   | 2 x 0.5mm2         |
| Installation height   | 160-165cm          |
| Operating temperature | 5-40°C             |
| Function              | DES                |
| Connection type       | Traditional        |
| Resolution            | 800x480 pixels     |
| Wi-Fi                 | No                 |
| Colour                | Black              |
| Series                | EASYKIT Plus       |