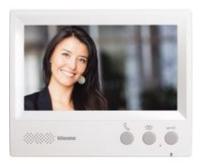

# 330851

Colour video hands-free additional internal unit, recommended to expand a ONE FAMILY BASIC 4-wires Video Kit. Wall mounted with internal automatic power supply, a 7" colour display and 12 ringtones, signaling LED and MUTE function, offering just the basic door entry system functions: call, intercom, door lock activation, image cycling.

### Technical features

| Brand               | BTicino             |
|---------------------|---------------------|
| Dimensions          | 181 x 146 x 28mm    |
| Height              | 146mm               |
| Width               | 181mm               |
| Depth               | 28mm                |
| Plant type          | Video 4 wires basic |
| Installation height | 160-165cm           |
| Colour              | White               |
| Series              | Basic kits          |