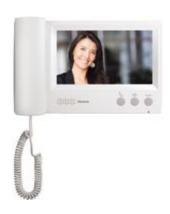

# 330751

Colour video handset additional internal unit, recommended to expand a ONE FAMILY BASIC 4-wires video kit. Wall mounted with internal automatic power supply, a 7" color display and 12 ringtones, signaling LED and MUTE function, offering just the basic door entry system functions: call, intercom, door lock activation, image cycling.