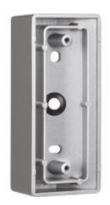

330660

bticino

Accessory for the installation of the entrance panels BT-330560 and BT-330460 to adjust its visual field by a 30? angle, to the right or to the left.