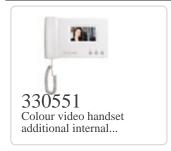

# 330651

Colour video hands-free additional internal unit, recommended to expand a ONE FAMILY BASIC 4-wires video kit. Wall mounted with internal automatic power supply, a 4,3" colour display and 12 ringtones, signaling LED and MUTE function, offering just the basic door entry system functions: call, intercom, door lock activation, image cycling.