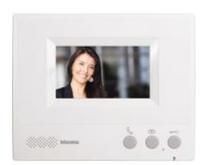

# 330651

Colour video hands-free additional internal unit, recommended to expand a ONE FAMILY BASIC 4-wires video kit. Wall mounted with internal automatic power supply, a 4,3" colour display and 12 ringtones, signaling LED and MUTE function, offering just the basic door entry system functions: call, intercom, door lock activation, image cycling.