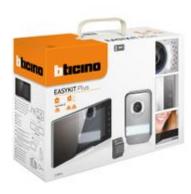

# 318914

One family two wires colour EASYKIT Plus video kit with DIN power supply and wall mounted entrance panel. Metal finish entrance panel with rainshield, colour wide angle camera and LED for the night illumination of the field of view. Entrance panel can be easily adapted for two family houses. An external CCTV colour camera can be directly connected to the entrance panel. Handsfree 7" screen internal unit black finish mirror effect, with touch control commands for main functions and DIN power supply included. The system can be expanded up to 6 internal units (3 per entrance panel) and up to 2 entrance panels.