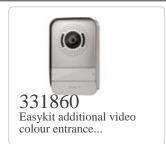

## Complete with

Source page: https://catalogue.bticino.com/product/door-entry-systems/easykit/easykit-plus/BTI-318913-EN