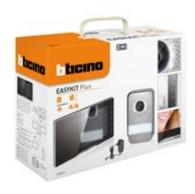

# 318913

One family two wires colour EASYKIT Plus video kit with plug-in power supply and wall mounted entrance panel. Metal finish entrance panel with rainshield, colour wide angle camera and LED for the night illumination of the field of view. Entrance panel can be easily adapted for two family houses. An external CCTV colour camera can be directly connected to the entrance panel. Handsfree 7" screen internal unit black finish mirror effect, with touch control commands for main functions and European PLUG-IN std power supply included. The system can be expanded up to 6 internal units (3 per entrance panel) and up to 2 entrance panels.