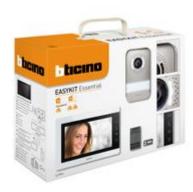

# 317914

One family two wires colour EASYKIT Essential video kit with DIN power supply and wall mounted entrance panel. Metal finish entrance panel with rainshield, colour wide angle camera and LED for the night illumination of the field of view. Entrance panel can be easily adapted for two family houses. An external CCTV colour camera can be directly connected to the entrance panel. Handsfree 7" screen internal unit white finish with touch control commands for main functions and DIN power supply included. The system can be expanded up to 6 internal units (3 per entrance panel) and up to 2 entrance panels.

#### Technical features

| Brand               | BTicino           |
|---------------------|-------------------|
| Calls               | Up to 2           |
| Plant type          | EASYKIT           |
| insertion           | 2 Wires           |
| Installation height | 160-165cm         |
| Function            | DES               |
| Connection type     | Traditional       |
| Resolution          | 800x480 pixels    |
| Wi-Fi               | No                |
| Series              | EASYKIT Essential |