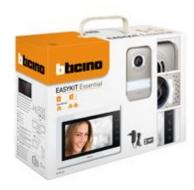

# 317913

One family two wires colour EASYKIT Essential video kit with plug-in power supply and wall mounted entrance panel. Metal finish entrance panel with rainshield, colour wide angle camera and LED for the night illumination of the field of view. Entrance panel can be easily adapted for two family houses. An external CCTV colour camera can be directly connected to the entrance panel. Handsfree 7" screen internal unit white finish with touch control commands for main functions and European PLUG-IN std power supply included. The system can be expanded up to 6 internal units (3 per entrance panel) and up to 2 entrance panels.