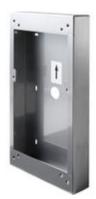

308025

Wall mounted box for Linea 300 entrance panels, items 308005-308015

## Technical features

| Brand               | BTicino      |
|---------------------|--------------|
| Dimensions          | 367x338x40mm |
| Height              | 367mm        |
| Width               | 338mm        |
| Depth               | 40mm         |
| Installation height | 160-165cm    |
| Colour              | Inox         |
| Series              | Linea 300    |