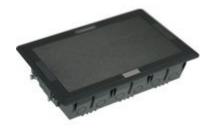

# GENERAL CATALOGUE

150706

Underfloor boxes 24/30 modules - inox compartment cover with customizable and ergonomic handle

### Technical features

| Brand   | BTicino |
|---------|---------|
| Modules | 24-30   |
| Height  | 92.5mm  |
| Width   | 441mm   |
| Depth   | 270mm   |
|         |         |

### Commercial data

| Minimum quantity | 1             |
|------------------|---------------|
| Sales unit       | 1             |
| EAN code         | 8012199779737 |

Series