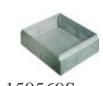

# GENERAL CATALOGUE

150706

Underfloor boxes 24/30 modules - inox compartment cover with customizable and ergonomic handle

### Technical features

| Brand   | BTicino |
|---------|---------|
| Modules | 24-30   |
| Height  | 92.5mm  |
| Width   | 441mm   |
| Depth   | 270mm   |
|         |         |

### Commercial data

| Minimum quantity | 1             |
|------------------|---------------|
| Sales unit       | 1             |
| EAN code         | 8012199779737 |

Series