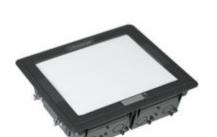

150703

bticino

Underfloor boxes 16/20 modules - compartment cover with customizable and ergonomic handle

## Technical features

| Brand   | BTicino |
|---------|---------|
| Modules | 16-20   |
| Height  | 92.5mm  |
| Width   | 305mm   |
| Depth   | 270mm   |
|         |         |

## Commercial data

| Minimum quantity | 1             |
|------------------|---------------|
| Sales unit       | 1             |
| EAN code         | 8012199779706 |
|                  |               |