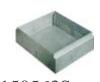

150703

bticino

Underfloor boxes 16/20 modules - compartment cover with customizable and ergonomic handle

## Technical features

| Brand   | BTicino |
|---------|---------|
| Modules | 16-20   |
| Height  | 92.5mm  |
| Width   | 305mm   |
| Depth   | 270mm   |
|         |         |

## Commercial data

| Minimum quantity | 1             |
|------------------|---------------|
| Sales unit       | 1             |
| EAN code         | 8012199779706 |
|                  |               |