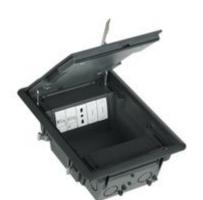

150702

bticino

Underfloor boxes 8/10 modules - inox compartment cover with customizable and ergonomic handle

## Technical features

| Brand   | BTicino |
|---------|---------|
| Modules | 8-10    |
| Height  | 92.5mm  |
| Width   | 185mm   |
| Depth   | 270mm   |
|         |         |