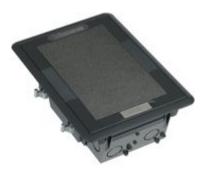

# 150701

bticino

Underfloor boxes 8/10 modules - compartment cover with customizable and ergonomic handle

#### Technical features

| Brand   | BTicino |
|---------|---------|
| Modules | 8-10    |
| Height  | 92.5mm  |
| Width   | 185mm   |
| Depth   | 270mm   |

#### Commercial data

| Minimum quantity | 1             |
|------------------|---------------|
| Sales unit       | 1             |
| EAN code         | 8012199779683 |

? Instruction Sheet

Series

Technical documentation