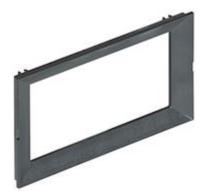

## 150671

LIVING/LIGHT/LIGHT TECH 4 module support and front cover in anthracite grey colour