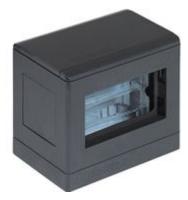

# 150650

4+4 module resin double face tower - anthracite grey colour

## Technical features

| Brand   | BTicino          |
|---------|------------------|
| Modules | 4+4              |
| Height  | 141mm            |
| Width   | 158mm            |
| Depth   | 110mm            |
| Series  | Interlink Office |

## Commercial data

| Minimum quantity | 1             |
|------------------|---------------|
| Sales unit       | 1             |
| EAN code         | 8012199641850 |