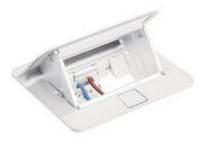

## 150647NW

POP-UP box - 4 living -light modules , matix . Tower built for floating floors with KIT 150640NK or floor using a suitable back box with KIT 150640NL . White finish

| Technical features |                  | Commercial data  |               |
|--------------------|------------------|------------------|---------------|
| Brand              | BTicino          | Minimum quantity | 12            |
| Modules            | 4                | Sales unit       | 12            |
| Height             | 5mm              | EAN code         | 8005543538722 |
| Width              | 142.5mm          |                  |               |
| Depth              | 120mm            |                  |               |
| Series             | Interlink Office |                  |               |