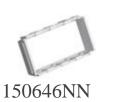

## 150647NG

POP-UP box - 4 living -light modules , matix . Tower built for floating floors with KIT 150640NK or floor using a suitable back box with KIT 150640NL . Brass finish

| Technical features |                  | Commercial data  | Commercial data |  |
|--------------------|------------------|------------------|-----------------|--|
| Brand              | BTicino          | Minimum quantity | 12              |  |
| Modules            | 4                | Sales unit       | 12              |  |
| Height             | 5mm              | EAN code         | 8005543487273   |  |
| Width              | 142.5mm          |                  |                 |  |
| Depth              | 120mm            |                  |                 |  |
| Series             | Interlink Office |                  |                 |  |