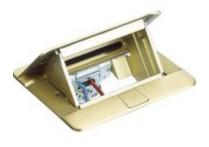

## 150647NG

POP-UP box - 4 living -light modules , matix . Tower built for floating floors with KIT 150640NK or floor using a suitable back box with KIT 150640NL . Brass finish

| Technical features |                  | Commercial data  | Commercial data |  |
|--------------------|------------------|------------------|-----------------|--|
| Brand              | BTicino          | Minimum quantity | 12              |  |
| Modules            | 4                | Sales unit       | 12              |  |
| Height             | 5mm              | EAN code         | 8005543487273   |  |
| Width              | 142.5mm          |                  |                 |  |
| Depth              | 120mm            |                  |                 |  |
| Series             | Interlink Office |                  |                 |  |