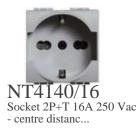

NT4180/3 Socket triplex 2P+T 10/16A 250 Vac - cen...

Pre-connected HDMI 2.0 connector - 2 mod...

Socket 2P+T 10/16A 250 Vac - centre dist...

NT4262C5E Connector RJ45 110 UTP cat. 5E - Tech...

POP-UP box support for 4 modules Matix...