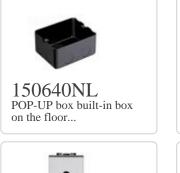

## Complete with

NT4279C6S Connector RJ45 toolless STP cat. 6 - Tec...

150640NK POP-UP box, installation Kit for floatin...

Connector USB (no supplied) - Tech...

POP-UP box support for 4 modules Living-...