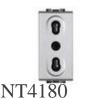

NT4180/3 Socket triplex 2P+T 10/16A 250 Vac - cen...

Pre-connected HDMI 2.0 connector - 2 mod...

Socket 2P+T 10/16A 250 Vac - centre dist...

NT4262C5E Connector RJ45 110 UTP cat. 5E - Tech...

POP-UP box support for 4 modules Matix...