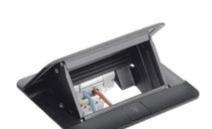

# 150647NB

POP-UP box - 4 living -light modules , matix . Tower built for floating floors with KIT 150640NK or floor using a suitable back box with KIT 150640NL . Black finish

#### Technical features

| Brand   | BTicino          |
|---------|------------------|
| Modules | 4                |
| Height  | 5mm              |
| Width   | 142.5mm          |
| Depth   | 120mm            |
| Series  | Interlink Office |