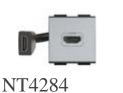

NT4180/3 Socket triplex 2P+T 10/16A 250 Vac - cen...

Pre-connected HDMI 2.0 connector - 2 mod...

Socket 2P+T 10/16A 250 Vac - centre dist...

NT4262C5E Connector RJ45 110 UTP cat. 5E - Tech...

POP-UP box support for 4 modules Matix...