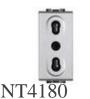

NT4180/3 Socket triplex 2P+T 10/16A 250 Vac - cen...

Pre-connected HDMI 2.0 connector - 2 mod...

Socket 2P+T 10/16A 250 Vac - centre dist...

NT4262C5E Connector RJ45 110 UTP cat. 5E - Tech...

POP-UP box support for 4 modules Matix...