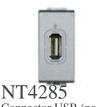

## Complete with

NT4113 Socket 2P+T 10A 250 Vac - centre distanc...

Connector RJ45 toolless STP cat. 6 - Tec...

150640NK POP-UP box, installation Kit for floatin...

Connector USB (no supplied) - Tech...

POP-UP box support for 4 modules Living-...