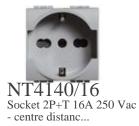

## Complete with

NT4113 Socket 2P+T 10A 250 Vac - centre distanc...

Connector RJ45 toolless STP cat. 6 - Tec...

150640NK POP-UP box, installation Kit for floatin...

Connector USB (no supplied) - Tech...

POP-UP box support for 4 modules Living-...