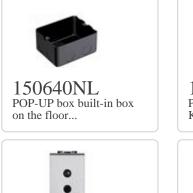

## 150647NA

POP-UP box - 4 living -light modules , matix . Tower built for floating floors with KIT 150640NK or floor using a suitable back box with KIT 150640NL . Aluminium finish

| Technical features |                  | Commercial data  |               |
|--------------------|------------------|------------------|---------------|
| Brand              | BTicino          | Minimum quantity | 12            |
| Modules            | 4                | Sales unit       | 12            |
| Height             | 5mm              | EAN code         | 8005543487266 |
| Width              | 142.5mm          |                  |               |
| Depth              | 120mm            |                  |               |
| Series             | Interlink Office |                  |               |

## Complete with

NT4113 Socket 2P+T 10A 250 Vac - centre distanc...

Connector RJ45 toolless STP cat. 6 - Tec...

150640NK POP-UP box, installation Kit for floatin...

Connector USB (no supplied) - Tech...

POP-UP box support for 4 modules Living-...