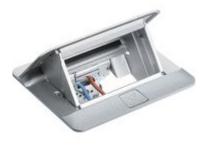

## 150647NA

POP-UP box - 4 living -light modules , matix . Tower built for floating floors with KIT 150640NK or floor using a suitable back box with KIT 150640NL . Aluminium finish

| Technical features |                  | Commercial data  |               |
|--------------------|------------------|------------------|---------------|
| Brand              | BTicino          | Minimum quantity | 12            |
| Modules            | 4                | Sales unit       | 12            |
| Height             | 5mm              | EAN code         | 8005543487266 |
| Width              | 142.5mm          |                  |               |
| Depth              | 120mm            |                  |               |
| Series             | Interlink Office |                  |               |