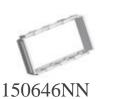

## 150647NA

POP-UP box - 4 living -light modules , matix . Tower built for floating floors with KIT 150640NK or floor using a suitable back box with KIT 150640NL . Aluminium finish

| Technical features |                  | Commercial data  |               |
|--------------------|------------------|------------------|---------------|
| Brand              | BTicino          | Minimum quantity | 12            |
| Modules            | 4                | Sales unit       | 12            |
| Height             | 5mm              | EAN code         | 8005543487266 |
| Width              | 142.5mm          |                  |               |
| Depth              | 120mm            |                  |               |
| Series             | Interlink Office |                  |               |