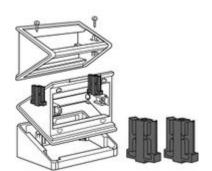

150530

Pair of coupling blocks for overlapped installation of 150501 and 150535 boxes.