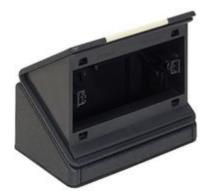

# 150501

bticino

Modular single face tower 4 modules Matix and Magic to complete with frame and cover plate, to use with base item 150503N