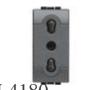

## Complete with

L4180/3 Socket triplex 2P+T 10/16A 250 Vac - cen...

L4284 Pre-connected HDMI 2.0 connector - 2 mod...

L4180 Socket 2P+T 10/16A 250 Vac - centre dist...

Connector RJ45 110 UTP cat. 5E - anthrac ...

- centre distanc...

Socket 2P+T 16A 250 Vac - centre distanc...

L4285 Connector USB (not supplied) - anthracit...