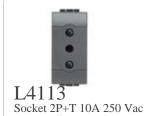

- centre distanc...

Socket 2P+T 16A 250 Vac - centre distanc...

L4285 Connector USB (not supplied) - anthracit...