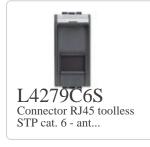

## Complete with

L4180/3 Socket triplex 2P+T 10/16A 250 Vac - cen...

L4284 Pre-connected HDMI 2.0 connector - 2 mod...

L4180 Socket 2P+T 10/16A 250 Vac - centre dist...

Connector RJ45 110 UTP cat. 5E - anthrac ...