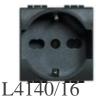

## Complete with

L4180/3 Socket triplex 2P+T 10/16A 250 Vac - cen...

L4284 Pre-connected HDMI 2.0 connector - 2 mod...

L4180 Socket 2P+T 10/16A 250 Vac - centre dist...

Connector RJ45 110 UTP cat. 5E - anthrac ...

- centre distanc...

Socket 2P+T 16A 250 Vac - centre distanc...

L4285 Connector USB (not supplied) - anthracit...