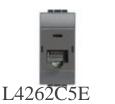

## Complete with

L4180/3 Socket triplex 2P+T 10/16A 250 Vac - cen...

L4284 Pre-connected HDMI 2.0 connector - 2 mod...

L4180 Socket 2P+T 10/16A 250 Vac - centre dist...

Connector RJ45 110 UTP cat. 5E - anthrac ...