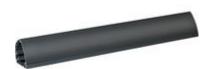

# 123001NGR

Trunking in PVC for workstation - grey antracite - 2m

## Technical features

| Brand  | BTicino          |
|--------|------------------|
| Height | 90mm             |
| Width  | 2m               |
| Depth  | 84mm             |
| Series | Interlink Office |