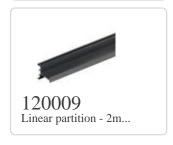

# 123001NGR

Trunking in PVC for workstation - grey antracite - 2m

## Technical features

| Brand  | BTicino          |
|--------|------------------|
| Height | 90mm             |
| Width  | 2m               |
| Depth  | 84mm             |
| Series | Interlink Office |