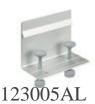

# Complete with

123004GR End cap right/left for trunking for work...

123005AL Bracket for trunking installation to des...

123019 Earthing cable for workstation in alumin...