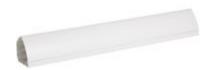

# 123001NBA

Trunking in PVC for workstation - white - 2m

## Technical features

| Brand  | BTicino          |
|--------|------------------|
| Height | 90mm             |
| Width  | 2m               |
| Depth  | 84mm             |
| Series | Interlink Office |