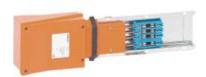

# 51521052

Left feed unit for busbar MS160 - In=160A - IP55

# Technical features

| Brand              | BTicino        |
|--------------------|----------------|
| Reference Standard | CEI EN 61439-6 |
| Rated voltage      | 400Vac         |
| Input current      | 160A           |
| Protection class   | IP40/55        |
| Series             | MS             |