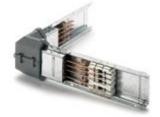

# 51520361

Horizontal elbow (left) for MS160 - In=160A - IP55

### Technical features

| Brand              | BTicino        |
|--------------------|----------------|
| Reference Standard | CEI EN 61439-6 |
| Rated voltage      | 400V           |
| Input current      | 160A           |
| Protection class   | IP40/55        |
| Series             | MS             |