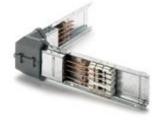

# 51500362

Horizontal elbow (left) for MS100 - In=100A - IP55

### Technical features

| Brand              | BTicino        |
|--------------------|----------------|
| Reference Standard | CEI EN 61439-6 |
| Rated voltage      | 400V           |
| Input current      | 100A           |
| Protection class   | IP40/55        |
| Series             | MS             |