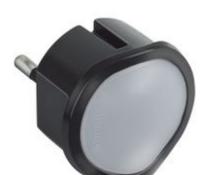

# S3625GA

Adapter plug german standard and crepuscular dimmer - grey

## Technical features

| Brand  | BTicino       |
|--------|---------------|
| Colour | grigio / grey |
| Series | BE, Advanced  |