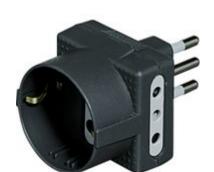

# S3610GE

Tris Adapter - 1 german standard socket 2 sockets 10A - anthracite

# Brand BTicino Rated voltage 250Vac Input current 10A Colour anthracite Series TRIS