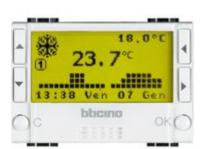

# N4451

bticino

Flush mounted daily/weekly timer thermostat for heating and cooling systems. Three selectable temperatures during the 24 h period – Auto, Manual, Holiday, Antifreeze Operation. Backlighted display - power supply with battery: 2 x 1.5 V – remote activation using the remote control – possibility of connecting an external probe – output: contact in exchange 5(3) A