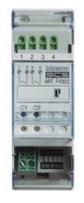

# F430/2

2 independent relay actuator – for single and double loads: 6 A resistive, 2 A motor valves and pumps - logic relay interlock via configuration - 2 DIN modules

| Technical features |                                  |  |
|--------------------|----------------------------------|--|
| Brand              | BTicino                          |  |
| Reference Standard | EN 60669-2-1EN 50491-5-1EN 50428 |  |

27Vdc

25mA

90mm

MyHome

2

2

#### Technical documentation

? DWG drawing

Rated voltage

Input current

Contact type

Modules

Height

Series