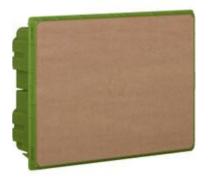

# F315SC12

Flush-mounting box (green) for plasterboards 12 modules for LINEA SPACE and E215 series switchboards

### Technical features

| Commercial data | Commerci | al data |
|-----------------|----------|---------|
|-----------------|----------|---------|

| Brand              | BTicino      | Minimu   |
|--------------------|--------------|----------|
| Reference Standard | IEC 60670-24 | Sales un |
| Modules            | 12           | EAN co   |
| Protection class   | IP40         |          |
| Height             | 246mm        |          |
| Width              | 359mm        |          |
| Depth              | 100mm        |          |
| Series             | Linea Space  |          |