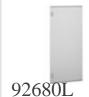

# Complete with

Blank door for cabinets MDX800 600x1600m...

Glass door for cabinets MDX800 600x1600m...

92610Z Plinth for cabinets MDX800 width 600mm...

Metal sheet side panel for ventilation f...

Source page: https://catalogue.bticino.com/product/low-voltage-energy-distribution/distribution-boards-and-enclosures/mas800---distribution-boards-and-cabinets/mdx800-cabinets/BTI-92683-EN