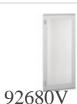

# Complete with

Blank door for cabinets MDX800 600x1600m...

Glass door for cabinets MDX800 600x1600m...

92610Z Plinth for cabinets MDX800 width 600mm...

Metal sheet side panel for ventilation f...

Source page: https://catalogue.bticino.com/product/low-voltage-energy-distribution/distribution-boards-and-enclosures/mas800---distribution-boards-and-cabinets/mdx800-cabinets/BTI-92683-EN