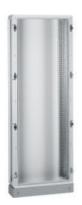

92683

MDX800 metallic cabinet 600x1600mm

## Technical features

| Brand              | BTicino          |
|--------------------|------------------|
| Reference Standard | CEI EN 61439-1/2 |
| Protection class   | IP65             |
| Height             | 1.6m             |
| Width              | 600mm            |
| Depth              | 230mm            |
| Series             | Mas 800          |