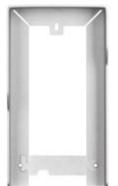

# 343051

Rainproof roof accessory for Linea 3000 (343071 – 343081 – 343091) entrance panel. Can be installed only in wall mounting installation. To be purchased separately.

| Technical features |             | Commercial data  | Commercial data |  |
|--------------------|-------------|------------------|-----------------|--|
| Brand              | BTicino     | Minimum quantity | 1               |  |
| Colour             | Grey/Grigio | Sales unit       | 1               |  |
| Series             | Linea 3000  | EAN code         | 8005543565223   |  |
|                    |             |                  |                 |  |