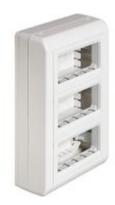

# 150415MG

Wall-mounting multifunction switchboard white with supports and covers - for 15 devices Matix - white

## Technical features

| Brand        | BTicino          |
|--------------|------------------|
| Modules      | 15               |
| Height       | 250mm            |
| Width        | 176mm            |
| Depth        | 65mm             |
| Compartments | 3                |
| Series       | Interlink Office |